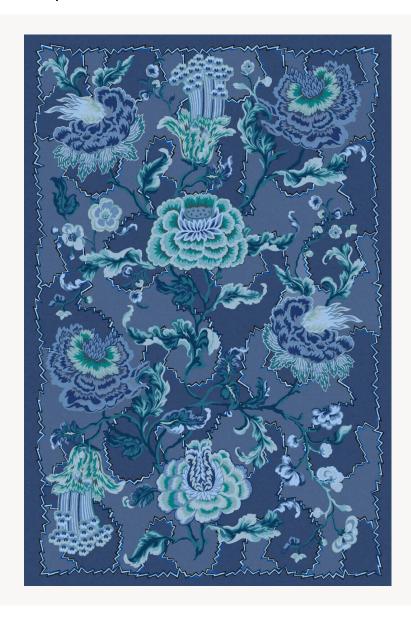

## BT110001 FLEURS DE PEKIN

FLEURS DE PEKIN, a large-scale composition, is a dialog between large silk-bound Chinese flowers and ribbed lines, taken from an 18th century painted silk that is preserved in our archives.

## BT110001 - Saphir