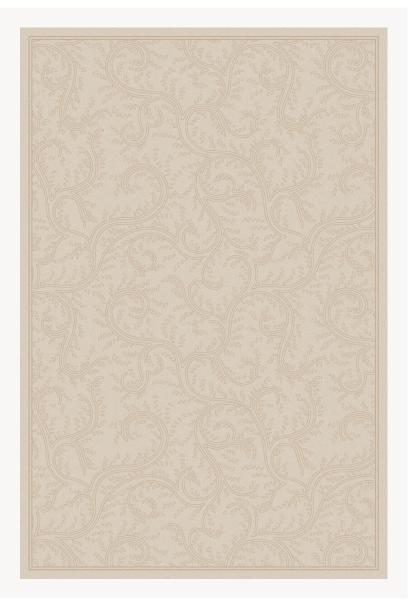

## BT111001 SULLY

Entirely carved by hand, this drawing is an interpretation of a background from one of our archives. In their Braquenié style, these curves beautifully enhance the finesse of our semi-worsted wool.

## BT111001 - CRÈME