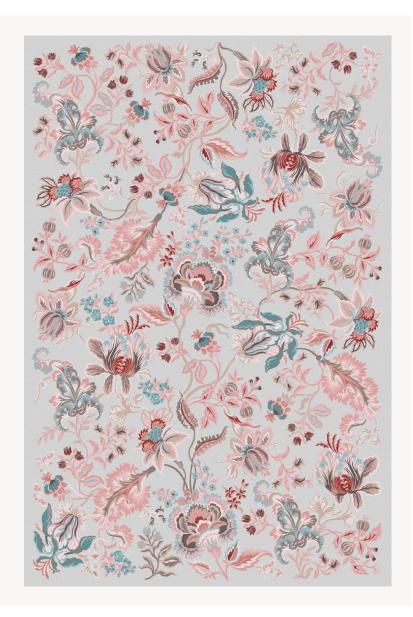

## BT119001 BANGALORE TUFT

With its extensive floral Indian inspiration, this variant of Bangalore plays with texture through a mixture of cut and looped velvet. The subtle variations of the silk of its exotic flowers blend harmoniously with its background of delicate woolen dots.

## BT119001 - Corail

## 1 Colors

BT119001 Corail