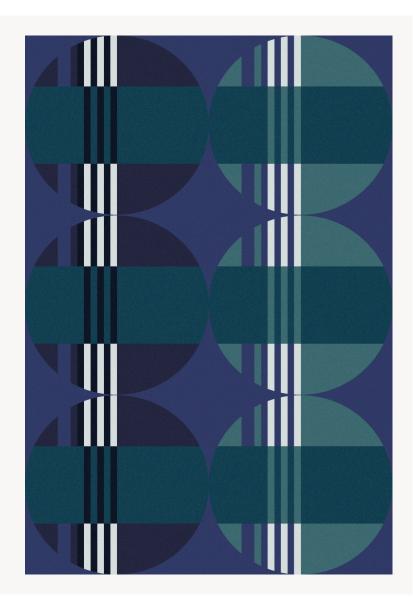

## FT129001 PAQUEBOT

Characteristic of the Art Deco style, this pattern made from facets and circles is entirely hand-tufted in New Zealand wool. The richness of this rug resides in its carved design.

## FT129001 - Bleu canard

## Pierre Frey

| PERFORMANCE      | TRAFIC INTENSE                                                                |
|------------------|-------------------------------------------------------------------------------|
| FAMILY           | Carpet<br>Rug                                                                 |
| TECHNIQUE        | Hand-tuft                                                                     |
| USE              | Intensive traffic<br>Stairs                                                   |
| COMPOSITION      | 100 % Wool 380Tex                                                             |
| DENSITY          | 88                                                                            |
| PILE             | Cut pile                                                                      |
| ASPECT           | Carved                                                                        |
| REPEAT           | Straight repeat                                                               |
| NUMBER OF COLORS | 6                                                                             |
| PILE HEIGHT      | 10.00 mm<br>0.39 inch                                                         |
| TOTAL HEIGHT     | 13.00 mm<br>0.51 inch                                                         |
| TOTAL WEIGHT     | 16.39 oz/ft²                                                                  |
| CERTIFICATIONS   | Passé                                                                         |
| NOTES            | 100% handmade<br>Fire retardant<br>Heavy traffic<br>100% natural fiber        |
| INFORMATION      | Production tolerance +/- 3 to 5%<br>Natural irregularities<br>Natural peeling |