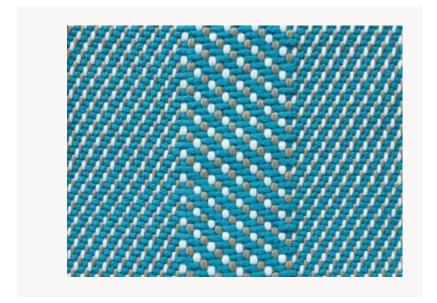

## FT176006 MONA

The OUTDOOR Pierre Frey rug collection offers a quality of fibres with certified performance and a 2-year guarantee. The properties of the used fibers make them suitable for outdoor use (resistance to light, mold and water) and very easy to clean.

## FT176006 - Turquoise



## Pierre Frey

| PERFORMANCE      | Outdoor                                              |
|------------------|------------------------------------------------------|
| FAMILY           | Carpet<br>Rug                                        |
| TECHNIQUE        | Flat-woven Aquasoft                                  |
| USE              | Outdoor<br>Moderate traffic                          |
| COMPOSITION      | 100 % Polypropylene                                  |
| DENSITY          | 3,5 Lbs                                              |
| PILE             | Woven                                                |
| ASPECT           | Mat                                                  |
| NUMBER OF COLORS | 3                                                    |
| PILE HEIGHT      | 6