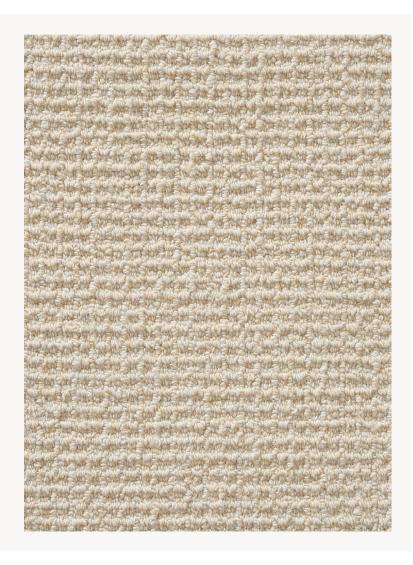

## FT192001 MAKALU

New Zealand wool loop texture, mixing several colors.

## FT192001 - Naturel

## Pierre Frey

| FAMILY           | Carpet                                                                        |
|------------------|-------------------------------------------------------------------------------|
|                  | Rug                                                                           |
| TECHNIQUE        | Pass-tuft                                                                     |
| USE              | Light traffic                                                                 |
| COMPOSITION      | 100 % Wool 380Tex                                                             |
| DENSITY          | 72 Oz                                                                         |
| PILE             | High & low loop pile                                                          |
| ASPECT           | Mat - Textured                                                                |
| NUMBER OF COLORS | 2                                                                             |
| PILE HEIGHT      | 8.00 mm, 6.50 mm<br>0.26 inch, 0.31 inch                                      |
| TOTAL HEIGHT     | 11.00 mm<br>0.43 inch                                                         |
| TOTAL WEIGHT     | 13.98 oz/ft²                                                                  |
| CERTIFICATIONS   | Non testé                                                                     |
| NOTES            | Large width                                                                   |
| INFORMATION      | Production tolerance +/- 3 to 5%<br>Natural irregularities<br>Natural peeling |