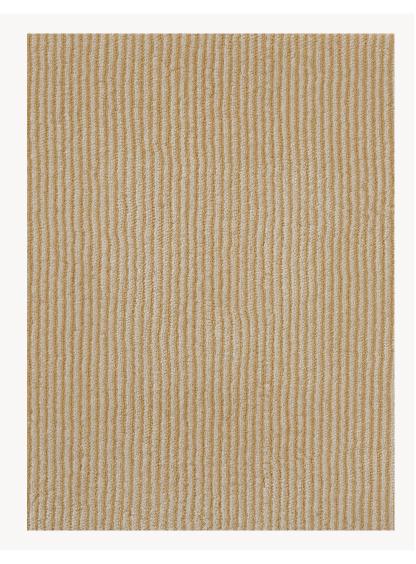

## FT195001 MONT BLANC RAYURES

Soft and fluffy two-tone stripes in cut pile from New Zealand worsted wool. Our finest wool.

## Pierre Frey

| FAMILY           | Carpet<br>Rug                                                                 |
|------------------|-------------------------------------------------------------------------------|
| TECHNIQUE        | Pass-tuft                                                                     |
| USE              | Moderate traffic                                                              |
| COMPOSITION      | 100 % Wool 100Tex                                                             |
| DENSITY          | 72 Oz                                                                         |
| PILE             | Cut pile                                                                      |
| ASPECT           | Mat                                                                           |
| NUMBER OF COLORS | 2                                                                             |
| PILE HEIGHT      | 12.00 mm<br>0.47 inch                                                         |
| TOTAL HEIGHT     | 15.00 mm<br>0.59 inch                                                         |
| TOTAL WEIGHT     | 14.90 oz/ft²                                                                  |
|                  | Non testé                                                                     |
| NOTES            | Large width                                                                   |
| INFORMATION      | Production tolerance +/- 3 to 5%<br>Natural irregularities<br>Natural peeling |