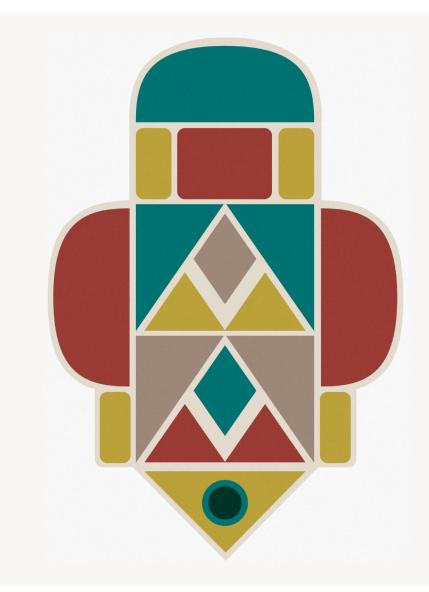

## FT204002 COUMBA

Like a totem, COUMBA plays with its original geometric shapes to create a textured graphic carpet in cut and looped velvet, with subtle flecks of wool, bamboo and shiny nylon.

## FT204002 - Multicolore