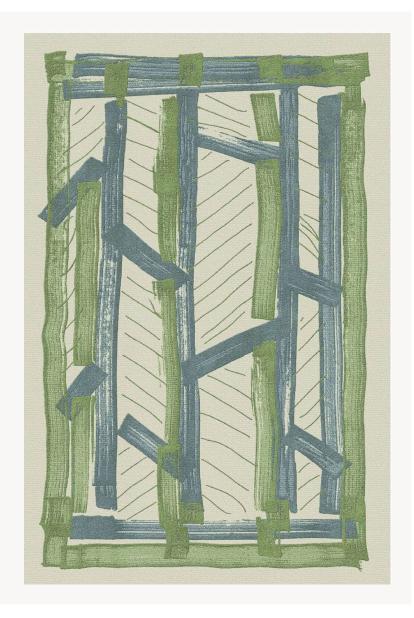

## FT226001 VERDON

Contemporary vision of trees and forests. This herbarium is designed with felts markers by Luc Deflandre. Entirely made of New Zealand wool, VERDON blends cut and curled pilet to give body to the artist's pencil.

## FT226001 - Lichen