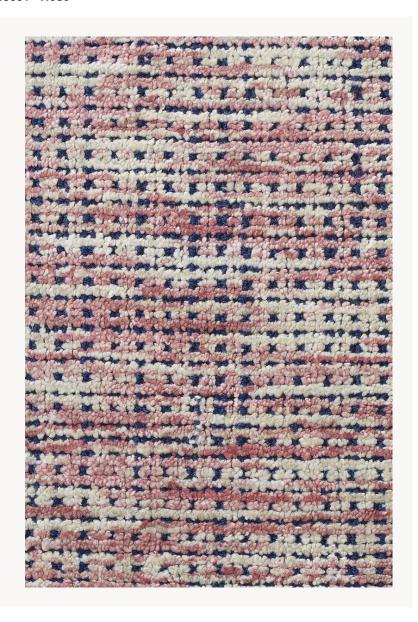

## FT233001 BATOUM

Sophisticated and original semi-plain, a blend of cut and looped velvet, woven on a traditional loom.

## FT233001 - Rose

## Pierre Frey

| FAMILY           | Rug                                                                                          |
|------------------|----------------------------------------------------------------------------------------------|
| TECHNIQUE        | Woven with pile                                                                              |
| USE              | Light traffic                                                                                |
| COMPOSITION      | 60 % Viscose - 40 % Wool                                                                     |
| PILE             | Cut pile<br>Loop pile                                                                        |
| ASPECT           | Shiny - Textured                                                                             |
| NUMBER OF COLORS | 3                                                                                            |
| PILE HEIGHT      | 8.00 mm, 6.00 mm<br>0.24 inch, 0.31 inch                                                     |
| TOTAL HEIGHT     | 9.00 mm<br>0.35 inch                                                                         |
| TOTAL WEIGHT     | 10.32 oz/ft²                                                                                 |
| CERTIFICATIONS   | Non testé                                                                                    |
| NOTES            | Craft manufacturing                                                                          |
| INFORMATION      | Production tolerance +/- 3 to 5%<br>Natural irregularities<br>Natural peeling<br>No sampling |