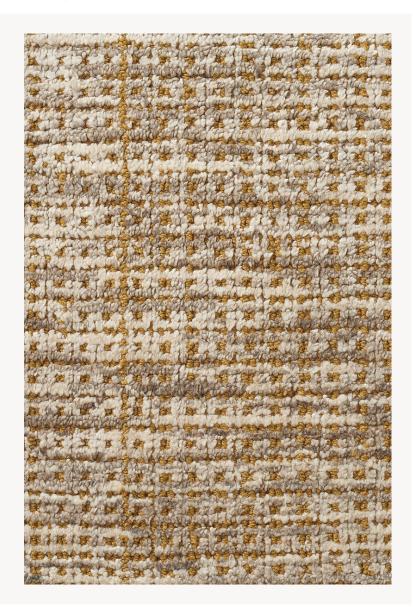

## FT233002 BATOUM

Sophisticated and original semi-plain, a blend of cut and looped velvet, woven on a traditional loom.

## FT233002 - Curry

## Pierre Frey

| FAMILY           | Rug                                                                                          |
|------------------|----------------------------------------------------------------------------------------------|
| TECHNIQUE        | Woven with pile                                                                              |
| USE              | Light traffic                                                                                |
| COMPOSITION      | 60 % Viscose - 40 % Wool                                                                     |
| PILE             | Cut pile<br>Loop pile                                                                        |
| ASPECT           | Shiny - Textured                                                                             |
| NUMBER OF COLORS | 3                                                                                            |
| PILE HEIGHT      | 8.00 mm, 6.00 mm<br>0.24 inch, 0.31 inch                                                     |
| TOTAL HEIGHT     | 9.00 mm<br>0.35 inch                                                                         |
| TOTAL WEIGHT     | 10.32 oz/ft <sup>2</sup>                                                                     |
|                  | Non testé                                                                                    |
| NOTES            | Craft manufacturing                                                                          |
| INFORMATION      | Production tolerance +/- 3 to 5%<br>Natural irregularities<br>Natural peeling<br>No sampling |