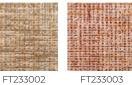

## FT233004 BATOUM

Sophisticated and original semi-plain, a blend of cut and looped velvet, woven on a traditional loom.

## Pierre Frey

| FAMILY           | Rug                                                                                          |
|------------------|----------------------------------------------------------------------------------------------|
| TECHNIQUE        | Woven with pile                                                                              |
| USE              | Light traffic                                                                                |
| COMPOSITION      | 60 % Viscose - 40 % Wool                                                                     |
| PILE             | Cut pile<br>Loop pile                                                                        |
| ASPECT           | Shiny - Textured                                                                             |
| NUMBER OF COLORS | 3                                                                                            |
| PILE HEIGHT      | 8.00 mm, 6.00 mm<br>0.24 inch, 0.31 inch                                                     |
| TOTAL HEIGHT     | 9.00 mm<br>0.35 inch                                                                         |
| TOTAL WEIGHT     | 10.32 oz/ft²                                                                                 |
| CERTIFICATIONS   | Non testé                                                                                    |
| NOTES            | Craft manufacturing                                                                          |
| INFORMATION      | Production tolerance +/- 3 to 5%<br>Natural irregularities<br>Natural peeling<br>No sampling |

## 6 Colors

FT233001

Rose

Curry

Safran

Forêt

FT233005 Azur

FT233006 Acajou