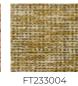

## FT233004 BATOUM

Sophisticated and original semi-plain, a blend of cut and looped velvet, woven on a traditional loom.

## FT233004 - Forêt

## Pierre Frey

| FAMILY           | Rug                                                                                          |
|------------------|----------------------------------------------------------------------------------------------|
| TECHNIQUE        | Woven with pile                                                                              |
| USE              | Light traffic                                                                                |
| COMPOSITION      | 60 % Viscose - 40 % Wool                                                                     |
| PILE             | Cut pile<br>Loop pile                                                                        |
| ASPECT           | Shiny - Textured                                                                             |
| NUMBER OF COLORS | 3                                                                                            |
| PILE HEIGHT      | 8.00 mm, 6.00 mm<br>0.24 inch, 0.31 inch                                                     |
| TOTAL HEIGHT     | 9.00 mm<br>0.35 inch                                                                         |
| TOTAL WEIGHT     | 10.32 oz/ft²                                                                                 |
| CERTIFICATIONS   | Non testé                                                                                    |
| NOTES            | Craft manufacturing                                                                          |
| INFORMATION      | Production tolerance +/- 3 to 5%<br>Natural irregularities<br>Natural peeling<br>No sampling |

## 6 Colors

FT233001

Rose

Curry

Safran

Forêt

FT233005 Azur

FT233006 Acajou