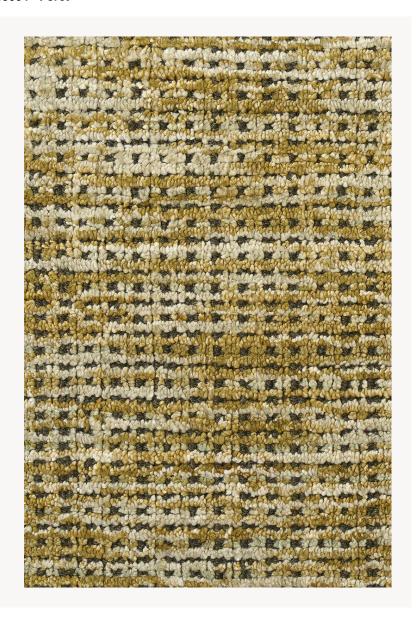

## FT233004 BATOUM

Sophisticated and original semi-plain, a blend of cut and looped velvet, woven on a traditional loom.

## FT233004 - Forêt

## Pierre Frey

| FAMILY           | Rug                                                                                          |
|------------------|----------------------------------------------------------------------------------------------|
| TECHNIQUE        | Woven with pile                                                                              |
| USE              | Light traffic                                                                                |
| COMPOSITION      | 60 % Viscose - 40 % Wool                                                                     |
| PILE             | Cut pile<br>Loop pile                                                                        |
| ASPECT           | Shiny - Textured                                                                             |
| NUMBER OF COLORS | 3                                                                                            |
| PILE HEIGHT      | 8.00 mm, 6.00 mm<br>0.24 inch, 0.31 inch                                                     |
| TOTAL HEIGHT     | 9.00 mm<br>0.35 inch                                                                         |
| TOTAL WEIGHT     | 10.32 oz/ft²                                                                                 |
| CERTIFICATIONS   | Non testé                                                                                    |
| NOTES            | Craft manufacturing                                                                          |
| INFORMATION      | Production tolerance +/- 3 to 5%<br>Natural irregularities<br>Natural peeling<br>No sampling |