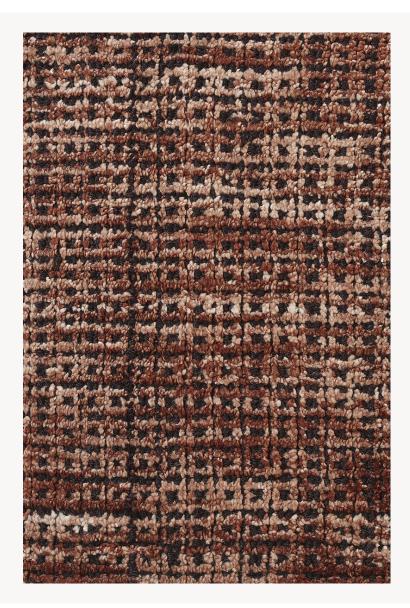

## FT233006 BATOUM

Sophisticated and original semi-plain, a blend of cut and looped velvet, woven on a traditional loom.

## FT233006 - Acajou

## Pierre Frey

| FAMILY           | Rug                                                                                          |
|------------------|----------------------------------------------------------------------------------------------|
| TECHNIQUE        | Woven with pile                                                                              |
| USE              | Light traffic                                                                                |
| COMPOSITION      | 60 % Viscose - 40 % Wool                                                                     |
| PILE             | Cut pile<br>Loop pile                                                                        |
| ASPECT           | Shiny - Textured                                                                             |
| NUMBER OF COLORS | 3                                                                                            |
| PILE HEIGHT      | 8.00 mm, 6.00 mm<br>0.24 inch, 0.31 inch                                                     |
| TOTAL HEIGHT     | 9.00 mm<br>0.35 inch                                                                         |
| TOTAL WEIGHT     | 10.32 oz/ft <sup>2</sup>                                                                     |
|                  | Non testé                                                                                    |
| NOTES            | Craft manufacturing                                                                          |
| INFORMATION      | Production tolerance +/- 3 to 5%<br>Natural irregularities<br>Natural peeling<br>No sampling |