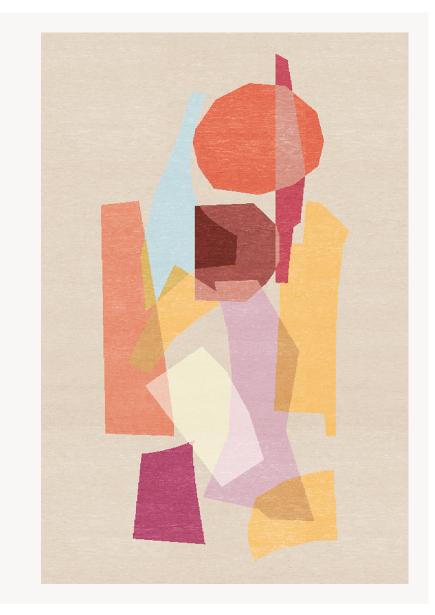

## FT240001 FLOAT

Hand-knotted in Nepal, this composition plays with a palette of strong colors. The wool background highlights the cut-out shapes made in silk, to translate into textile the magnificent saturation of colors so dear to Liz Roache's works. The handcrafted manufacture of this carpet translates the subtleties of these cut out forms.

## Pierre Frey

| FAMILY           | Rug                                                                           |
|------------------|-------------------------------------------------------------------------------|
| ARTIST           | Liz Roache                                                                    |
| TECHNIQUE        | Nepalese hand-knot                                                            |
| USE              | Light traffic                                                                 |
| COMPOSITION      | 60 % Wool - 40 % Silk                                                         |
| DENSITY          | 80 knots/sq.ft                                                                |
| PILE             | Cut pile                                                                      |
| ASPECT           | Shiny - Mat                                                                   |
| NUMBER OF COLORS | 16                                                                            |
| PILE HEIGHT      | 10.00 mm<br>0.39 inch                                                         |
| TOTAL HEIGHT     | 10.00 mm<br>0.39 inch                                                         |
| TOTAL WEIGHT     | 11.47 oz/ft²                                                                  |
|                  | Non testé                                                                     |
| NOTES            | 100% handmade<br>Craft manufacturing<br>100% natural fiber                    |
| INFORMATION      | Production tolerance +/- 3 to 5%<br>Natural irregularities<br>Natural peeling |