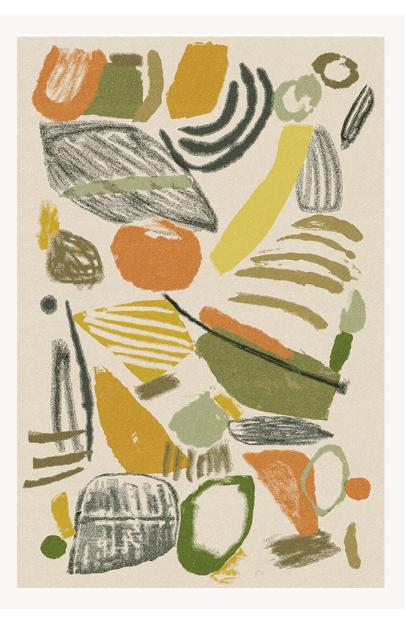

## FT244003 LA TOILE DU PEINTRE

Wide contemporary graphic brightly colored pattern that reinterprets a creation by Heather Chontos. Its scale, its free and joyful line make this design an ode to artistic expression. Worked in semiworsted wool and bamboo, this hand-tuft delicately retranscribes the expressivity of the original work.

## FT244003 - Abricot