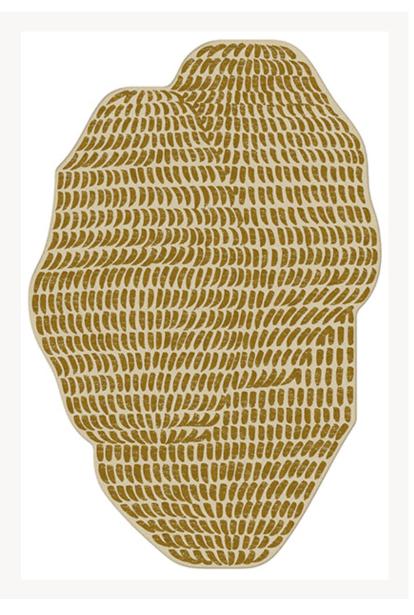

## FT271001 SIERRA

SIERRA is the transcription into a rug of one of the three hand drawings imagined by Guillaume Delvigne for Maison Pierre Frey. Original and unique in shape, SIERRA is a clever play of texture between a curly wool background and a vegetal silk velvet. The irregularity of the cut velvet is made possible thanks to the "over-tuft" technique and evokes an organic aspect that subtly responds to the spirit of Guillaume Delvigne's design.

## Pierre Frey

| FAMILY           | Rug                                                                     |
|------------------|-------------------------------------------------------------------------|
| ARTIST           | Guillaume Delvigne                                                      |
| TECHNIQUE        | Hand-tuft                                                               |
| USE              | Moderate traffic                                                        |
| COMPOSITION      | 52 % Bamboo viscose - 48 % Wool<br>380Tex                               |
| DENSITY          | 104                                                                     |
| PILE             | Loop pile<br>Overtufted cut pile                                        |
| ASPECT           | Shiny - Textured                                                        |
| NUMBER OF COLORS | 2                                                                       |
| PILE HEIGHT      | 8.00 mm, 10.00 mm<br>0.31 inch, 0.39 inch                               |
| TOTAL HEIGHT     | 13.00 mm<br>0.51 inch                                                   |
| TOTAL WEIGHT     | 19.66 oz/ft²                                                            |
| CERTIFICATIONS   | Non testé                                                               |
| NOTES            | 100% handmade<br>100% natural fiber                                     |
| INFORMATION      | Production tolerance +/- 3 to 5% Natural irregularities Natural peeling |

## 1 Colors

FT271001 DORÉ