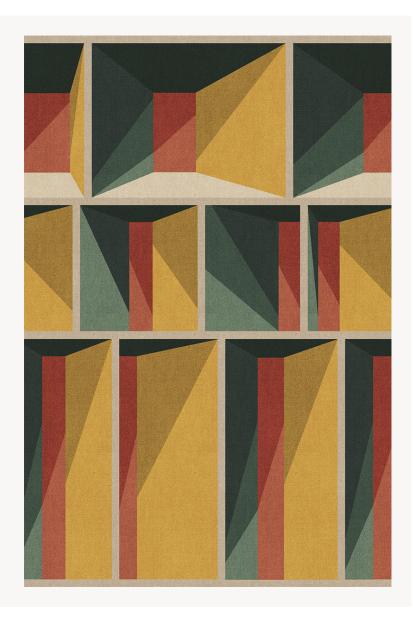

## FT282001 BRUTALIST

A celebration of Brutalist architecture, of which the Velasca Tower in Milan is one of the most notable examples, this geometric composition plays with perspective like light on a façade. Hand-tufted with cut pile in New-Zealand wool.