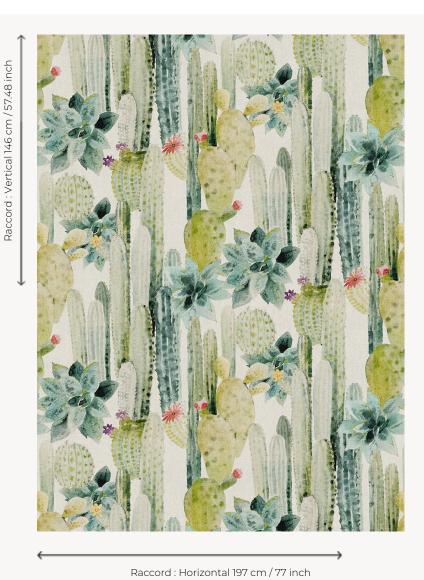

## FT297001 CUILKO

Magnificent life-size watercolor motif, printed on cut pile, CUILKO transports us into a colorful, offbeat South America. The colors, as well as the thorns of the cactus, are soft and appealing. They invite us to relax and enjoy a pleasant stroll in a desert.

## Pierre Frey

INFORMATION

| PERFORMANCE      | TRAFIC INTENSE - NON FEU                                            |
|------------------|---------------------------------------------------------------------|
| FAMILY           | Carpet<br>Rug                                                       |
| TECHNIQUE        | Printed tuft                                                        |
| USE              | Intensive traffic<br>Stairs                                         |
| COMPOSITION      | 100 % Polyamide                                                     |
| DENSITY          | 19815 Points/Sq.ft                                                  |
| PILE             | Cut pile                                                            |
| ASPECT           | Mat                                                                 |
| REPEAT           | H: 197 cm - 77,00 inch<br>V: 146 cm - 57,48 inch<br>Straight repeat |
| NUMBER OF COLORS | -                                                                   |
| PILE HEIGHT      | 6.00 mm<br>0.24 inch                                                |
| TOTAL HEIGHT     | 7.00 mm<br>0.27 inch                                                |
| TOTAL WEIGHT     | 6.62 oz/ft²                                                         |
| CERTIFICATIONS   | Passé                                                               |
| NOTES            | Fire retardant<br>Heavy traffic<br>Large width                      |
|                  |                                                                     |