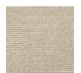

## FT345001 OURAL SHINY

Fine textured stripes, in two heights of looped velvet of New Zealand wool mixed with a shiny nylon thread.

## FT345001 - Naturel

## 1 Colors

FT345001 Naturel