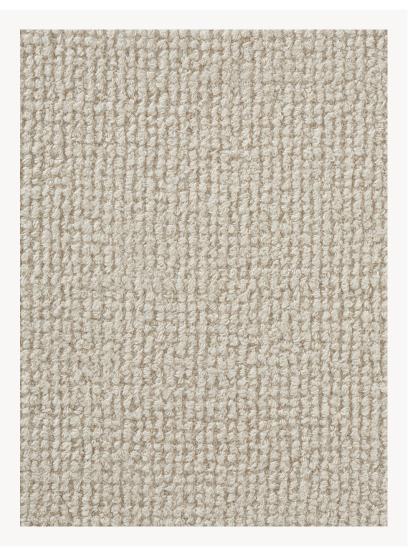

## FT353001 DENA

Very nice looped texture of semi-combed wool, one of our most beautiful wools.

## FT353001 - Naturel

## Pierre Frey

| FAMILY           | Carpet<br>Rug                                                                 |
|------------------|-------------------------------------------------------------------------------|
| TECHNIQUE        | Pass-tuft                                                                     |
| USE              | Light traffic                                                                 |
| COMPOSITION      | 100 % Wool 250Tex                                                             |
| DENSITY          | 72 Oz                                                                         |
| PILE             | Overtufted loop pile                                                          |
| ASPECT           | Textured                                                                      |
| NUMBER OF COLORS | 1                                                                             |
| PILE HEIGHT      | 6.00 mm, 10.00 mm<br>0.24 inch, 0.39 inch                                     |
| TOTAL HEIGHT     | 13.00 mm<br>0.51 inch                                                         |
| TOTAL WEIGHT     | 14.07 oz/ft²                                                                  |
| CERTIFICATIONS   | Non testé                                                                     |
| NOTES            | Large width                                                                   |
| INFORMATION      | Production tolerance +/- 3 to 5%<br>Natural irregularities<br>Natural peeling |