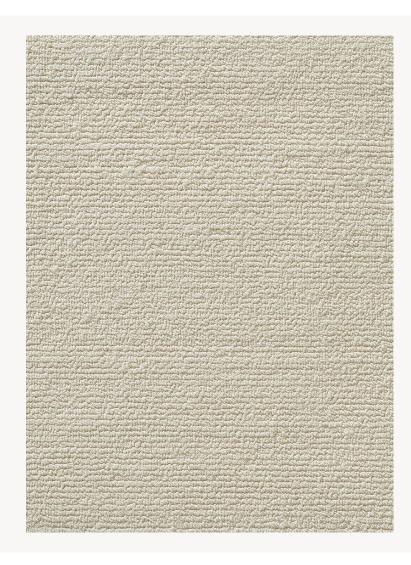

## FT380001 MONT DANA LOOP

Slightly shiny plain velvet, made of our technical yarn called "steele", specially designed for high traffic areas.

## FT380001 - Naturel

## Pierre Frey

| PERFORMANCE      | TRAFIC INTENSE                                                                |
|------------------|-------------------------------------------------------------------------------|
| FAMILY           | Carpet<br>Rug                                                                 |
| TECHNIQUE        | Hand-tuft                                                                     |
| USE              | Intensive traffic                                                             |
| COMPOSITION      | 100 % Steele                                                                  |
| DENSITY          | 88                                                                            |
| PILE             | Loop pile                                                                     |
| ASPECT           | Shiny                                                                         |
| NUMBER OF COLORS | 1                                                                             |
| PILE HEIGHT      | 8.00 mm<br>0.31 inch                                                          |
| TOTAL HEIGHT     | 11.00 mm<br>0.43 inch                                                         |
| TOTAL WEIGHT     | 16.84 oz/ft²                                                                  |
| CERTIFICATIONS   | Non testé                                                                     |
| NOTES            | 100% handmade<br>Large width<br>100% natural fiber                            |
| INFORMATION      | Production tolerance +/- 3 to 5%<br>Natural irregularities<br>Natural peeling |