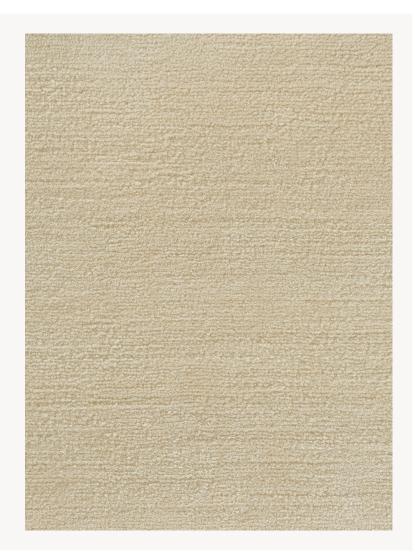

## FT390001 YANGRA

Very soft, almost silky, cashmere cut pile in our Nepalese handmade quality. A true material of exception.

## Pierre Frey

| FAMILY           | Carpet<br>Rug                                                                 |
|------------------|-------------------------------------------------------------------------------|
| TECHNIQUE        | Nepalese hand-knot                                                            |
| USE              | Light traffic                                                                 |
| COMPOSITION      | 100 % Cashmere                                                                |
| DENSITY          | 150 knots/sq.ft                                                               |
| PILE             | Cut pile                                                                      |
| ASPECT           | Mat                                                                           |
| NUMBER OF COLORS | 1                                                                             |
| PILE HEIGHT      | 11.00 mm<br>0.43 inch                                                         |
| TOTAL HEIGHT     | 12.00 mm<br>0.47 inch                                                         |
| TOTAL WEIGHT     | 12.45 oz/ft²                                                                  |
|                  | Non testé                                                                     |
| NOTES            | 100% handmade<br>Craft manufacturing<br>100% natural fiber                    |
| INFORMATION      | Production tolerance +/- 3 to 5%<br>Natural irregularities<br>Natural peeling |