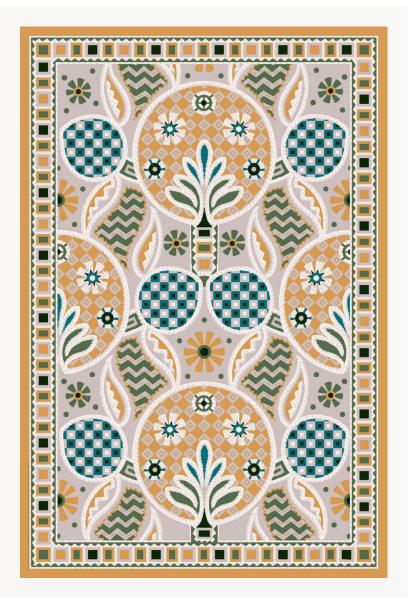

## IT104002 SCIPIONE

Reproducing a hand-painted gouache from the early 20th century, SCIPIONE is the original vision of a lush garden under the prism of geometry. Mixtures of wool and botanical silk are mixed in cut velvet and looped velvet to recreate the richness of exotic vegetation.

## IT104002 - Jaune

## Fadini Borghi

| FAMILY           | Carpet<br>Rug                                               |
|------------------|-------------------------------------------------------------|
| TECHNIQUE        | Hand-tuft                                                   |
| USE              | Moderate traffic                                            |
| COMPOSITION      | 77 % Wool 380Tex - 16 % Bamboo<br>viscose - 7 % Shiny Nylon |
| DENSITY          | 88                                                          |
| PILE             | Cut pile<br>Loop pile                                       |
| ASPECT           | Shiny - Mat - Sculpted                                      |
| NUMBER OF COLORS | 8                                                           |
| PILE HEIGHT      | 8.00 mm, 10.00 mm<br>0.31 inch, 0.39 inch                   |
| TOTAL HEIGHT     | 13.00 mm<br>0.51 inch                                       |
| TOTAL WEIGHT     | 17.77 oz/ft²                                                |
| CERTIFICATIONS   | Non testé                                                   |
| NOTES            | 100% handmade                                               |
| INFORMATION      | Production tolerance +/- 3 to 5%<br>Natural irregularities  |