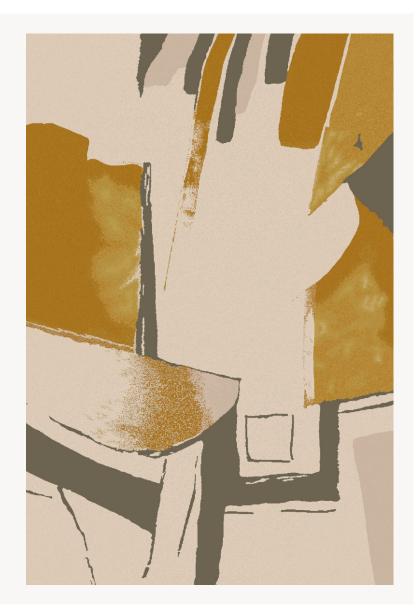

## IT105002 EUGENIO

Charming abstract composition from the 1950s, EUGENIO is a clever play of looped textures that combines matte and shine, enhanced with details in New Zealand wool cut velvet, which gives a stunning 3D effect.

## IT105002 - Savane

## Fadini Borghi

| FAMILY           | Carpet<br>Rug                                                                 |
|------------------|-------------------------------------------------------------------------------|
| TECHNIQUE        | Hand-tuft                                                                     |
| USE              | Moderate traffic                                                              |
| COMPOSITION      | 69 % Wool 380Tex - 31 % Shiny Nylon                                           |
| DENSITY          | 88                                                                            |
| PILE             | Cut pile<br>Loop pile<br>Tip shearing                                         |
| ASPECT           | Shiny - Mat - Textured                                                        |
| NUMBER OF COLORS | 9                                                                             |
| PILE HEIGHT      | 8.00 mm, 10.00 mm<br>0.31 inch, 0.39 inch                                     |
| TOTAL HEIGHT     | 13.00 mm<br>0.51 inch                                                         |
| TOTAL WEIGHT     | 17.77 oz/ft²                                                                  |
| CERTIFICATIONS   | Non testé                                                                     |
| NOTES            | 100% handmade                                                                 |
| INFORMATION      | Production tolerance +/- 3 to 5%<br>Natural irregularities<br>Natural peeling |