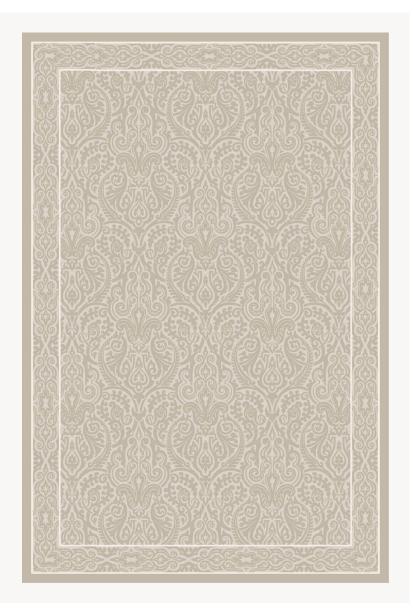

## **IT108001 COSIMO**

Entirely hand-knotted in a traditional way, this beautiful archive is twisted by its play of wool and silk threads. Almost tone-on-tone, the silk background highlights the richness of the details of this motif.

## IT108001 - Perle