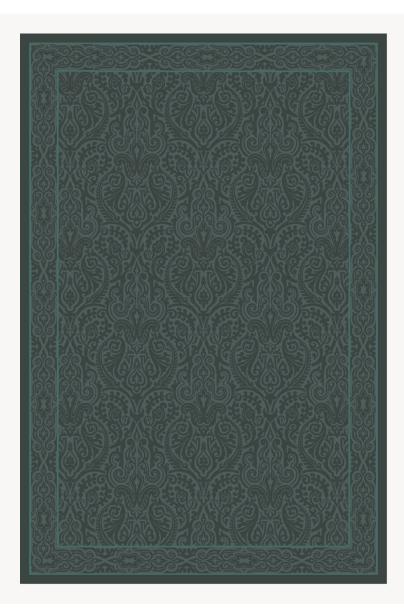

## IT108002 COSIMO

Entirely hand-knotted in a traditional way, this beautiful archive is twisted by its play of wool and silk threads. Almost tone-on-tone, the silk background highlights the richness of the details of this motif.

## IT108002 - Carbone