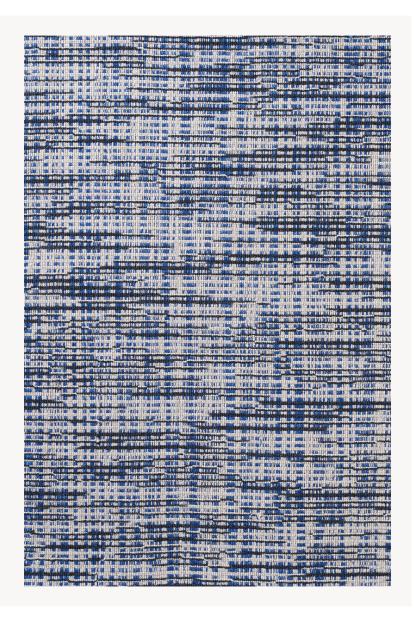

## IT111001 BATTISTA

With its contemporary and kinetic spirit, this elegant motif is adorned with a rustic touch of wool woven by hand on traditional handlooms.

## IT111001 - Bleu