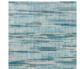

## IT111001 BATTISTA

With its contemporary and kinetic spirit, this elegant motif is adorned with a rustic touch of wool woven by hand on traditional handlooms.

## IT111001 - Bleu

## Fadini Borghi

| FAMILY           | Rug                                                                                 |
|------------------|-------------------------------------------------------------------------------------|
| TECHNIQUE        | Flat-woven                                                                          |
| USE              | Light traffic                                                                       |
| COMPOSITION      | 100 % Wool                                                                          |
| PILE             | Woven                                                                               |
| ASPECT           | Mat                                                                                 |
| NUMBER OF COLORS | 3                                                                                   |
| PILE HEIGHT      | 6.00 mm<br>0.24 inch                                                                |
| TOTAL HEIGHT     | 6.00 mm<br>0.23 inch                                                                |
| TOTAL WEIGHT     | 6.23 oz/ft²                                                                         |
| CERTIFICATIONS   | Non testé                                                                           |
| NOTES            | Craft manufacturing<br>100% natural fiber                                           |
| INFORMATION      | Production tolerance +/- 3 to 5% Natural irregularities Natural peeling No sampling |