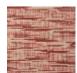

## IT111005 - Brique rose

## Fadini Borghi

| FAMILY           | Rug                                                                                 |
|------------------|-------------------------------------------------------------------------------------|
| TECHNIQUE        | Flat-woven                                                                          |
| USE              | Light traffic                                                                       |
| COMPOSITION      | 100 % Wool                                                                          |
| PILE             | Woven                                                                               |
| ASPECT           | Mat                                                                                 |
| NUMBER OF COLORS | 3                                                                                   |
| PILE HEIGHT      | 6.00 mm<br>0.24 inch                                                                |
| TOTAL HEIGHT     | 6.00 mm<br>0.23 inch                                                                |
| TOTAL WEIGHT     | 6.23 oz/ft²                                                                         |
| CERTIFICATIONS   | Non testé                                                                           |
| NOTES            | Craft manufacturing<br>100% natural fiber                                           |
| INFORMATION      | Production tolerance +/- 3 to 5% Natural irregularities Natural peeling No sampling |