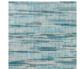

## IT111005 BATTISTA

With its contemporary and kinetic spirit, this elegant motif is adorned with a rustic touch of wool woven by hand on traditional handlooms.

## IT111005 - Brique rose

## Fadini Borghi

| FAMILY           | Rug                                                                                 |
|------------------|-------------------------------------------------------------------------------------|
| TECHNIQUE        | Flat-woven                                                                          |
| USE              | Light traffic                                                                       |
| COMPOSITION      | 100 % Wool                                                                          |
| PILE             | Woven                                                                               |
| ASPECT           | Mat                                                                                 |
| NUMBER OF COLORS | 3                                                                                   |
| PILE HEIGHT      | 6.00 mm<br>0.24 inch                                                                |
| TOTAL HEIGHT     | 6.00 mm<br>0.23 inch                                                                |
| TOTAL WEIGHT     | 6.23 oz/ft²                                                                         |
| CERTIFICATIONS   | Non testé                                                                           |
| NOTES            | Craft manufacturing<br>100% natural fiber                                           |
| INFORMATION      | Production tolerance +/- 3 to 5% Natural irregularities Natural peeling No sampling |