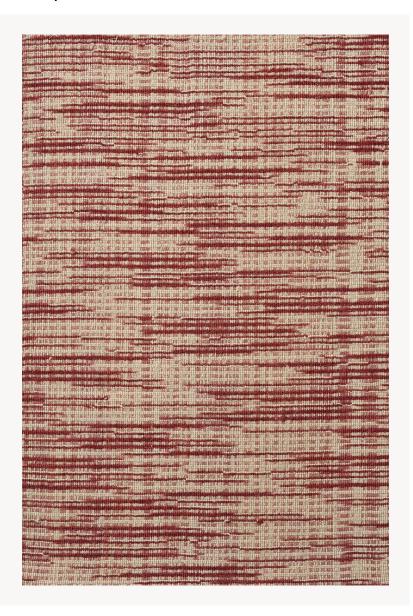

## IT111005 BATTISTA

With its contemporary and kinetic spirit, this elegant motif is adorned with a rustic touch of wool woven by hand on traditional handlooms.

## IT111005 - Brique rose

## Fadini Borghi

| FAMILY           | Rug                                                                                 |
|------------------|-------------------------------------------------------------------------------------|
| TECHNIQUE        | Flat-woven                                                                          |
| USE              | Light traffic                                                                       |
| COMPOSITION      | 100 % Wool                                                                          |
| PILE             | Woven                                                                               |
| ASPECT           | Mat                                                                                 |
| NUMBER OF COLORS | 3                                                                                   |
| PILE HEIGHT      | 6.00 mm<br>0.24 inch                                                                |
| TOTAL HEIGHT     | 6.00 mm<br>0.23 inch                                                                |
| TOTAL WEIGHT     | 6.23 oz/ft²                                                                         |
| CERTIFICATIONS   | Non testé                                                                           |
| NOTES            | Craft manufacturing<br>100% natural fiber                                           |
| INFORMATION      | Production tolerance +/- 3 to 5% Natural irregularities Natural peeling No sampling |