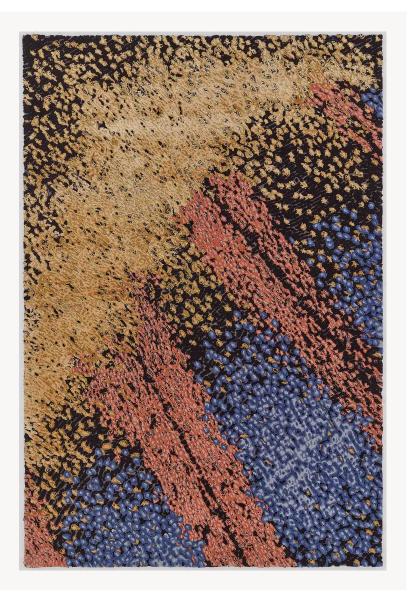

## IT121001 FARFALLA

FARFALLA is an original and sophisticated composition inspired by the shimmering effects of butterfly wings. Entirely hand-tufted, its texture evokes the richness and exuberance of the Venetian carnival. The different levels of matte and shiny loops enhanced by various heights of wool and bamboo pile recalls the effects of embroidery.