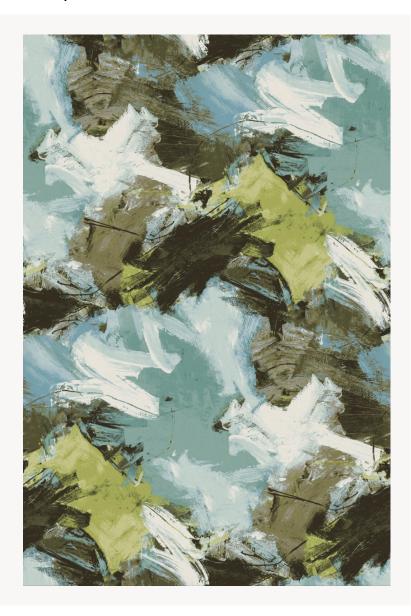

## **OT107001 FEVER**

An abstract composition of scale that exalts the dynamics of gesture. The expression of the brush is created thanks to defining flecks of worsted wool and natural silk, all with a delicate color palette.

## OT107001 - Turquoise