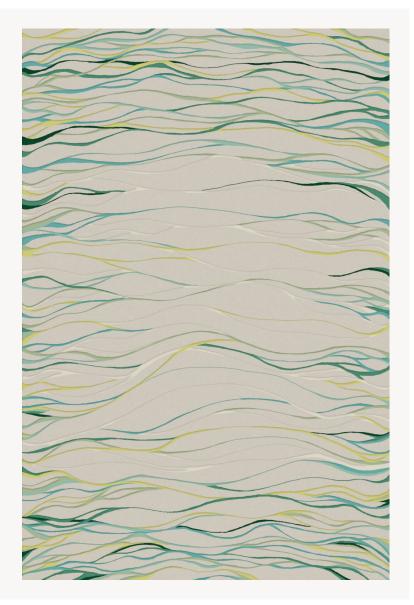

## OT108002 LEO

This rug, made entirely from botanical silk, is enhanced with beautifully organic curves. Intense colors in delicate loops of wool bring real character to this delicate silk-cut velvet.

## OT108002 - CYPRÈS