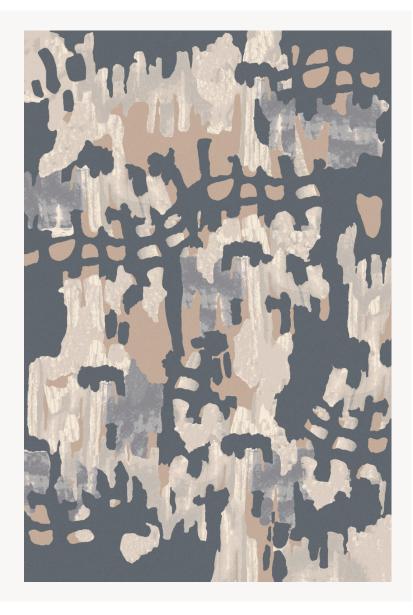

## OT109002 TEMPO

In reference to the world of 70's pop and graphic style, TEMPO offers a beautiful play of materials with different heights of cut velvet in New Zealand wool and botanical silk. A matching fabric is available under the reference O7953.

## OT109002 - Argile