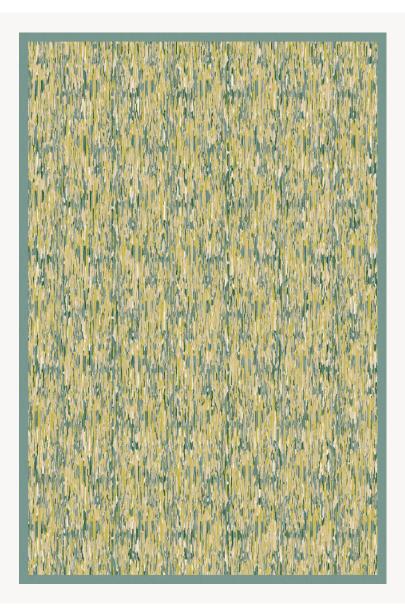

## OT112001 MIDNIGHT

With the richness of its mottled colors, this beautiful faux-plain graphic is stunningly striking. This finesse is made possible through the various, skillfully used semi-worsted and New Zealand wools.

## OT112001 - Bambou

## Boussac

| FAMILY           | Carpet<br>Rug                                                                 |
|------------------|-------------------------------------------------------------------------------|
| TECHNIQUE        | Hand-tuft                                                                     |
| USE              | Moderate traffic                                                              |
| COMPOSITION      | 100 % Wool 250Tex                                                             |
| DENSITY          | 88                                                                            |
| PILE             | Loop pile                                                                     |
| ASPECT           | Mat - Textured                                                                |
| NUMBER OF COLORS | 6                                                                             |
| PILE HEIGHT      | 8.00 mm<br>0.31 inch                                                          |
| TOTAL HEIGHT     | 11.00 mm<br>0.43 inch                                                         |
| TOTAL WEIGHT     | 17.77 oz/ft²                                                                  |
|                  | Non testé                                                                     |
| NOTES            | 100% handmade<br>100% natural fiber                                           |
| INFORMATION      | Production tolerance +/- 3 to 5%<br>Natural irregularities<br>Natural peeling |