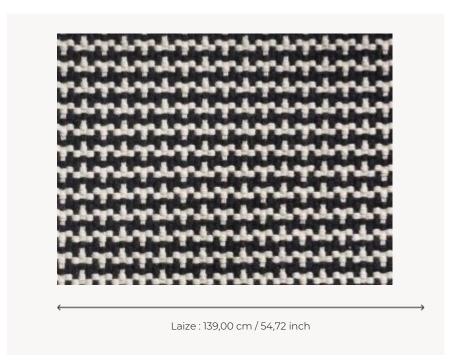

## F2741002 CONCORDE

Maison Pierre Frey continues the field of organic fabrics. Wide woven stripe Tuileries with a thick organic cotton thread and structured in compliance with the GOTS standard and the environment.

## F2741002 - Noir

## Pierre Frey

**TYPE** Jacquards

MARTINDALE 20.000 T

COMPOSITION 100 % Cotton

**SALES UNIT** Available per meter/yard

**WIDTH** 139 cm / 54,72 inch

WEIGHT 1160 gr/ml

CARE  $\bigotimes_{\sim} \mathbb{P} \bigotimes_{\sim}$ 

NOTES Organic cotton GOTS

Pure Nature

Woven in Pierre Frey's workshop in northern France.Living Heritage Mill.