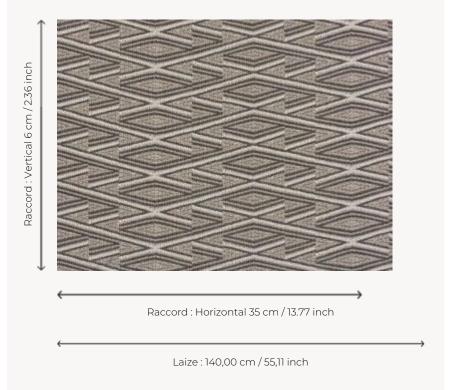

## Pierre Frey

| TYPE        | Jacquards                                                                                                                                                                |
|-------------|--------------------------------------------------------------------------------------------------------------------------------------------------------------------------|
| USE         | Normal use                                                                                                                                                               |
| MARTINDALE  | 20.000 T                                                                                                                                                                 |
| COMPOSITION | 100 % Acrylic Dralon                                                                                                                                                     |
| SALES UNIT  | Available per meter/yard                                                                                                                                                 |
| WIDTH       | 140 cm / 55,11 inch                                                                                                                                                      |
| REPEAT      | H: 35 cm - 13,77 inch<br>V: 6 cm - 2,36 inch                                                                                                                             |
| WEIGHT      | 651 gr/ml                                                                                                                                                                |
| CARE        |                                                                                                                                                                          |
| NOTES       | High lightfastness, mold-resistent,<br>stain & water repellent<br>Woven in Pierre Frey's workshop in<br>northern France.Living Heritage Mill.<br>Stain & water repellent |
| INFORMATION | For outdoor use, make sure to use appropriate lining materials.                                                                                                          |