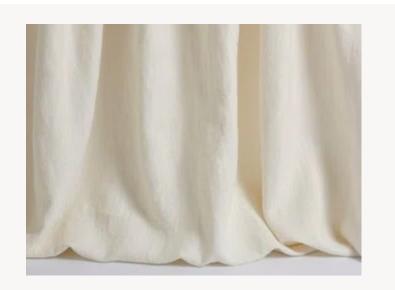

## F3128002 CRAFT

A sublime fabric in heavy linen, the 'Craft' model features all the sophistication expected from this exceptional material in a 'vintage' treatment for a stylishly bohemian look. Available in a broad range of more than thirty powdery shades, it adds a touch of pastel color that blends perfectly into a subtle decorative scheme. The fabric also plays on contrast. The irregular linen treads add verve and a distinctive style. But it is also supple and comfortable thanks to a 'stonewashed' treatment that gives it a patina and softens its movement. Exceptional hold, stability and remarkable hand and drape: this linen has all the advantages and is equally beautiful as curtains or for seating. Since the fabric is piece-dyed, then faded, we cannot guarantee absolute matching from one color bath to another.

## F3128002 - Meringue

Laize : 130,00 cm / 51,18 inch

| There They     |                                                                                         |
|----------------|-----------------------------------------------------------------------------------------|
| PERFORMANCE    | High Rub Test                                                                           |
| ТҮРЕ           | Plains                                                                                  |
| USE            | Moderate use                                                                            |
| MARTINDALE     | 30.000 T                                                                                |
| COMPOSITION    | 90 % Linen - 10 % Polyamide                                                             |
| SALES UNIT     | Available per meter/yard                                                                |
| WIDTH          | 130 cm / 51,18 inch                                                                     |
| WEIGHT         | 639 gr / ml                                                                             |
| CARE           | $\mathbb{W}_{\overline{\mathcal{A}}} \mathbb{P} \boxtimes \mathbb{X}$                   |
| CERTIFICATIONS | EN1021-1-2 in conjunction with<br>suitable combustion modified foam<br>NFPA 260-Class 1 |
|                | Stonewhashed look, cutting for approval recommended                                     |
| воок           | F99791611                                                                               |