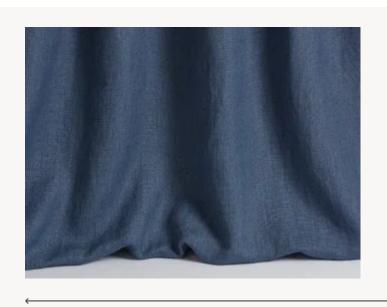

the 'Craft' model features all the sophistication expected from this exceptional material in a 'vintage' treatment for a stylishly bohemian look. Available in a broad range of more than thirty powdery shades, it adds a touch of pastel color that blends perfectly into a subtle decorative scheme. The fabric also plays on contrast. The irregular linen treads add verve and a distinctive style. But it is also supple and comfortable thanks to a 'stonewashed' treatment that gives it a patina and softens its movement. Exceptional hold, stability and remarkable hand and drape: this linen has all the advantages and is equally beautiful as curtains or for seating. Since the fabric is piece-dyed, then faded, we cannot guarantee absolute matching from one color bath to another.

## F3128016 - Indigo



Laize: 130,00 cm / 51,18 inch

## Pierre Frey

| PERFORMANCE    | High Rub Test                                                                           |
|----------------|-----------------------------------------------------------------------------------------|
| ТҮРЕ           | Plains                                                                                  |
| USE            | Moderate use                                                                            |
| MARTINDALE     | 30.000 T                                                                                |
| COMPOSITION    | 90 % Linen - 10 % Polyamide                                                             |
| SALES UNIT     | Available per meter/yard