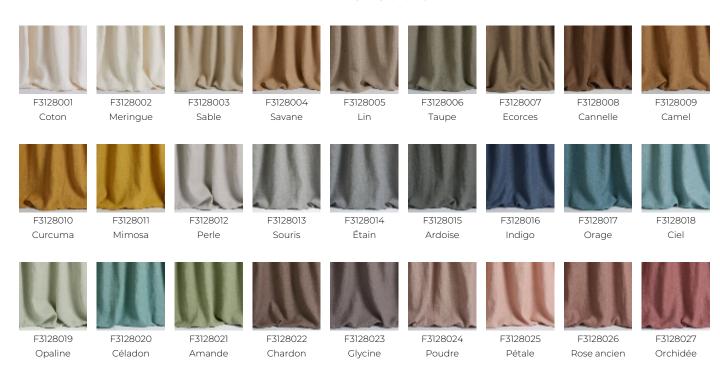

## F3128016 CRAFT

A sublime fabric in heavy linen, the 'Craft' model features all the sophistication expected from this exceptional material in a 'vintage' treatment for a stylishly bohemian look. Available in a broad range of more than thirty powdery shades, it adds a touch of pastel color that blends perfectly into a subtle decorative scheme. The fabric also plays on contrast. The irregular linen treads add verve and a distinctive style. But it is also supple and comfortable thanks to a 'stonewashed' treatment that gives it a patina and softens its movement. Exceptional hold, stability and remarkable hand and drape: this linen has all the advantages and is equally beautiful as curtains or for seating. Since the fabric is piece-dyed, then faded, we cannot guarantee absolute matching from one color bath to another.

## 31 Colors

Pourpre

Corail

F3128030 F3128031 Brique Abricot