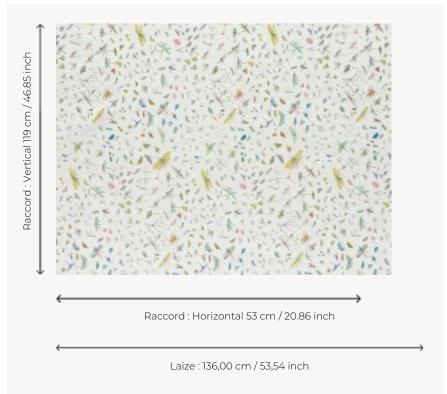

## Pierre Frey

TYPE

COMPOSITION

100 % Cotton

Available per meter/yard

WIDTH

136 cm / 53,54 inch

H: 53 cm - 20,86 inch
V: 119 cm - 46,85 inch
Half drop repeat