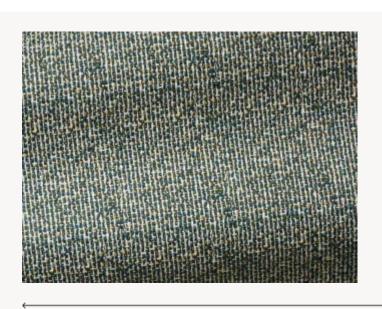

## F3260005 HAWAI

A contemporary, multicolored fabric with delicately interlaced threads, for indoors or outdoors.

## F3260005 - Paon

Laize: 137,00 cm / 53,93 inch

## Pierre Frey

TYPE Jacquards

USE Intensive use

MARTINDALE 40.000 T

**COMPOSITION** 100 % Acrylic Dralon

**SALES UNIT** Available per meter/yard

**WIDTH** 137 cm / 53,93 inch

REPEAT Free match