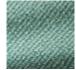

## F3260005 - Paon

Laize: 137,00 cm / 53,93 inch

## 8 Colors

F3260001 Flamingo

F3260002 Oiseau de paradis

F3260003 Citrus

F3260004 Jardin

F3260005 Paon

F3260006 Cyclades

F3260007 Perroquet