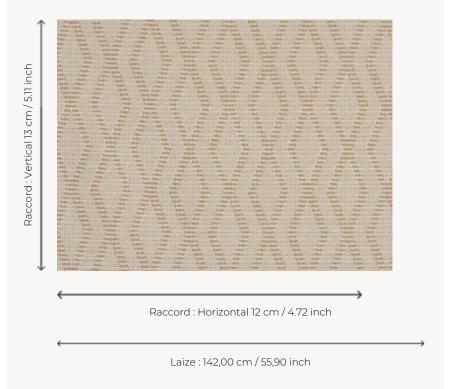

## Pierre Frey

| TYPE           | Jacquards                                                                                                                                              |
|----------------|--------------------------------------------------------------------------------------------------------------------------------------------------------|
| USE            | Intensive use                                                                                                                                          |
| MARTINDALE     | 35.000 T                                                                                                                                               |
| COMPOSITION    | 100 % Acrylic Dralon                                                                                                                                   |
| SALES UNIT     | Available per meter/yard                                                                                                                               |
| WIDTH          | 142 cm / 55,90 inch                                                                                                                                    |
| REPEAT         | H: 12 cm - 4,72 inch<br>V: 13 cm - 5,11 inch<br>Straight repeat                                                                                        |
| WEIGHT         | 795 gr / ml                                                                                                                                            |
|                |                                                                                                                                                        |
| CARE           |                                                                                                                                                        |
| CERTIFICATIONS | NFPA 260-Class 1                                                                                                                                       |
|                |                                                                                                                                                        |
| CERTIFICATIONS | NFPA 260-Class 1  High lightfastness, mold-resistent, stain & water repellent Woven in Pierre Frey's workshop in northern France.Living Heritage Mill. |