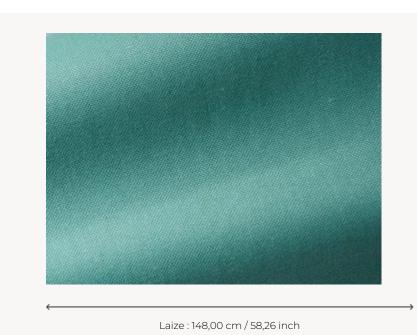

## F3264004 - Jardin

## Pierre Frey

воок

| Tierre Tiey    |                                                                                                                                                                                            |
|----------------|--------------------------------------------------------------------------------------------------------------------------------------------------------------------------------------------|
| TYPE           | Plains                                                                                                                                                                                     |
| USE            | Intensive use                                                                                                                                                                              |
| MARTINDALE     | 40.000 T                                                                                                                                                                                   |
| COMPOSITION    | 100 % Linen                                                                                                                                                                                |
| SALES UNIT     | Available per meter/yard                                                                                                                                                                   |
| WIDTH          | 148 cm / 58,26 inch                                                                                                                                                                        |
| REPEAT         | Free match                                                                                                                                                                                 |
| WEIGHT         | 769 gr / ml                                                                                                                                                                                |
| CARE           | $ \bigcirc $                                                                                                                                                                               |
| CERTIFICATIONS | EN1021-1-2 in conjunction with<br>suitable combustion modified foam<br>NFPA 260-Class 1                                                                                                    |
| NOTES          | High lightfastness, mold-resistent,<br>stain & water repellent<br>Can be embossed<br>Woven in Pierre Frey's workshop in<br>northern France.Living Heritage Mill<br>Stain & water repellent |
| INFORMATION    | Shrinkage >3% if washed Natural fiber irregularity Reinforced stitching recommended to avoid fraying at seams For outdoor use, make sure to use                                            |

## 11 Colors

F3264001 Flamingo

F3264002 Goyave

F3264003 Opaline

F3264004 Jardin

F3264005 Canard

F3264006 Bord de mer

F3264008 Ficelle