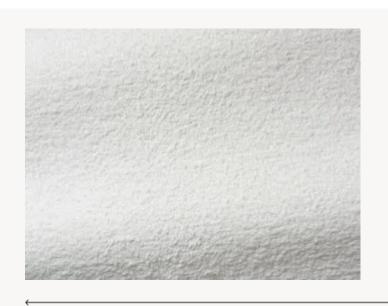

## F3265001 KOALA

A very beautiful indoor/outdoor terry with a resolutely contemporary look.

## F3265001 - Coton

Laize : 135,00 cm / 53,14 inch

| Pierre Frey |  |
|-------------|--|
|-------------|--|

| TYPE           | -                                                                                                           |
|----------------|-------------------------------------------------------------------------------------------------------------|
| USE            | Intensive use                                                                                               |
| MARTINDALE     | 100.000 T                                                                                                   |
| COMPOSITION    | 100 % Polypropylene                                                                                         |
| SALES UNIT     | Available per meter/yard                                                                                    |
| WIDTH          | 135 cm / 53,14 inch                                                                                         |
| REPEAT         | Free match                                                                                                  |
| WEIGHT         | 877 gr / ml                                                                                                 |
| CARE           | $\mathbb{W}_{\rightarrow} \mathbb{P} \boxtimes \mathbb{X}$                                                  |
|                |                                                                                                             |
| CERTIFICATIONS | EN1021-1-2 in conjunction with<br>suitable combustion modified foam<br>NFPA 260-Class 1<br>CAL TB 117- Pass |
| CERTIFICATIONS | EN1021-1-2 in conjunction with<br>suitable combustion modified foam<br>NFPA 260-Class 1                     |
|                | EN1021-1-2 in conjunction with<br>suitable combustion modified foam<br>NFPA 260-Class 1<br>CAL TB 117- Pass |