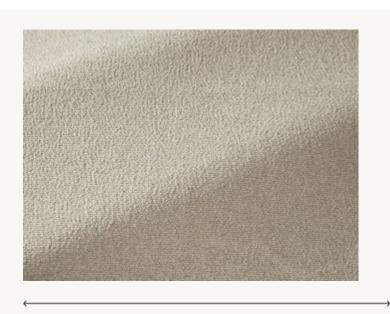

## F3403002 SABLOT

Like a hand-woven tone-on-tone fabric, SABLOT has an irregular weave and delicate texture.

## F3403002 - Mastic

Laize: 141,00 cm / 55,51 inch

## Pierre Frey

TYPE Semi plains

**USE** Intensive use

MARTINDALE 60.000 T

**COMPOSITION** 100 % Polypropylene

**SALES UNIT** Available per meter/yard

**WIDTH** 141 cm / 55,51 inch

**WEIGHT** 1057 gr / ml