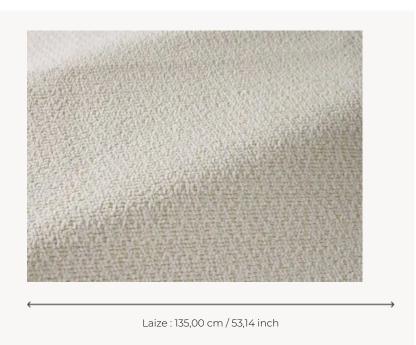

## F3404001 CROZON

Like hand-woven artisanal fabrics, CROZON has an irregular weave that is textured with a surprisingly fluffy weft.

## Pierre Frey

TYPE -

**USE** Intensive use

MARTINDALE 50.000 T

**COMPOSITION** 100 % Polypropylene

**SALES UNIT** Available per meter/yard

**WIDTH** 135 cm / 53,14 inch

**WEIGHT** 1147 gr/ml