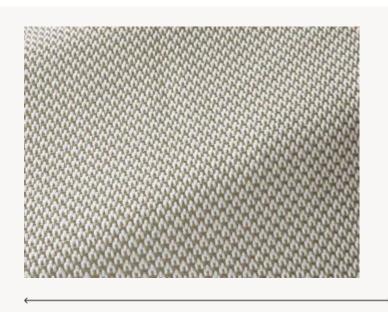

## F3410002 MALBAN

Graphic and contemporary without a doubt, MALBAN has a singular personality in both one- or two-tone versions.

## F3410002 - Mastic

Laize : 139,00 cm / 54,72 inch

| TYPE           | -                                                         |
|----------------|-----------------------------------------------------------|
| USE            | Intensive use                                             |
| MARTINDALE     | 60.000 T                                                  |
| COMPOSITION    | 100 % Polypropylene                                       |
| SALES UNIT     | Available per meter/yard                                  |
| WIDTH          | 139 cm / 54,72 inch                                       |
| WEIGHT         | 889 gr / ml                                               |
| CARE           | $\mathbb{W}_{\mathbb{A}} \mathbb{P} \boxtimes \mathbb{X}$ |
|                |                                                           |
| CERTIFICATIONS | NFPA 260-Class 1                                          |
| CERTIFICATIONS | NFPA 260-Class 1<br>High lightfastness, mold-resistant.   |
|                |                                                           |