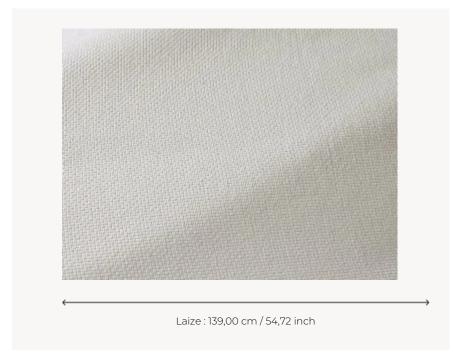

## F3416001 - Blanc

## Pierre Frey

| TYPE           | Plains                                                                                                                                                                                                |
|----------------|-------------------------------------------------------------------------------------------------------------------------------------------------------------------------------------------------------|
| USE            | Intensive use                                                                                                                                                                                         |
| MARTINDALE     | > 40.000 T                                                                                                                                                                                            |
| COMPOSITION    | 100 % Polypropylene                                                                                                                                                                                   |
| SALES UNIT     | Available per meter/yard                                                                                                                                                                              |
| WIDTH          | 139 cm / 54,72 inch                                                                                                                                                                                   |
| WEIGHT         | 695 gr / ml                                                                                                                                                                                           |
| CARE           |                                                                                                                                                                                                       |
| CERTIFICATIONS | NFPA 260-Class 1                                                                                                                                                                                      |
| NOTES          | High lightfastness, mold-resistant.                                                                                                                                                                   |
| INFORMATION    | Reinforced stitching recommended to avoid fraying at seams For outdoor use, make sure to use appropriate lining materials. Remember to store pads and cushions in a clean, dry place when not in use. |
| ВООК           | F99791906                                                                                                                                                                                             |