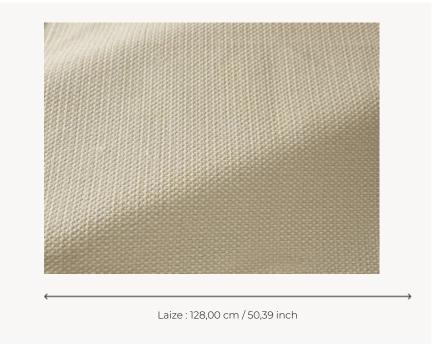

## F3422001 EDITH

Inspired by traditional hand weaving, EDITH features an outstanding blend of natural-fiber wool and ecru cotton that make it a singular item.

## Pierre Frey

| PERFORMANCE    | High Rub Test                                                                                                        |
|----------------|----------------------------------------------------------------------------------------------------------------------|
| TYPE           | -                                                                                                                    |
| USE            | Normal use                                                                                                           |
| MARTINDALE     | > 40.000 T                                                                                                           |
| COMPOSITION    | 60 % Cotton - 40 % Wool                                                                                              |
| SALES UNIT     | Available per meter/yard                                                                                             |
| WIDTH          | 128 cm / 50,39 inch                                                                                                  |
| WEIGHT         | 1024 gr / ml                                                                                                         |
| CARE           | $\times = \mathbb{D} \times \times$                                                                                  |
| CERTIFICATIONS | NFPA 260-Class 1                                                                                                     |
| NOTES          | Woven in Pierre Frey's workshop in<br>northern France.Living Heritage Mill.                                          |
| INFORMATION    | Patina with use<br>Cutting for approval recommended<br>Reinforced stitching recommended<br>to avoid fraying at seams |
| воок           | F99791907                                                                                                            |