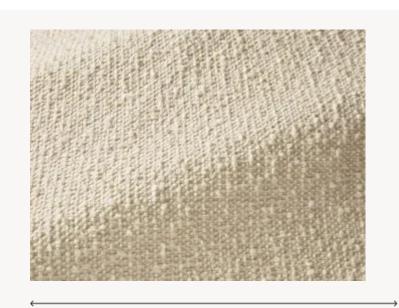

## F3429001 FANNY

With an artisanal look, FANNY blends wool and linen in an original way, with a tender feel that comes from alpaca.

## F3429001 - Naturel

Laize : 144,00 cm / 56,69 inch

## Pierre Frey

| ТҮРЕ           | -                                                                                                                                        |
|----------------|------------------------------------------------------------------------------------------------------------------------------------------|
| USE            | Normal use                                                                                                                               |
| MARTINDALE     | < 20.000 T                                                                                                                               |
| COMPOSITION    | 40 % Linen - 28 % Wool - 28 % Alpaca<br>- 4 % Polyamide                                                                                  |
| SALES UNIT     | Available per meter/yard                                                                                                                 |
| WIDTH          | 144 cm / 56,69 inch                                                                                                                      |
| WEIGHT         | 1627 gr / ml                                                                                                                             |
| CARE           | $X \not\equiv \mathbb{O} X$                                                                                                              |
| CERTIFICATIONS | BS5852 Cigarette & match test<br>EN1021-1-2 in conjunction with<br>suitable combustion modified foam<br>NFPA 260-Class 1                 |
| INFORMATION    | Patina with use<br>Cutting for approval recommended<br>Boucle 100% wool<br>Reinforced stitching recommended<br>to avoid fraying at seams |
| воок           | F99791907                                                                                                                                |