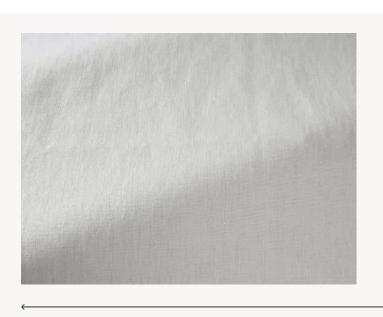

## F3442001 GOLFE

Magnificent two-tone linen canvas with an irresistibly soft hand and generous weight. As the color of the warp subtly contrasts with the one of its weft, this semi-plain presents a micro-checkerboard. With its vintage and authentic look and its high-performance properties, GOLFE combines the beauty of a natural fiber woven in Pierre Frey's workshop (labelled Living Heritage Mill), with pigmented color and treatment that achieves the best outdoor performance (high lightfastness, water-repellent treatment for high resistance of colors to the elements and mold resistance).

## F3442001 - Blanc

Laize: 150,00 cm / 59,05 inch