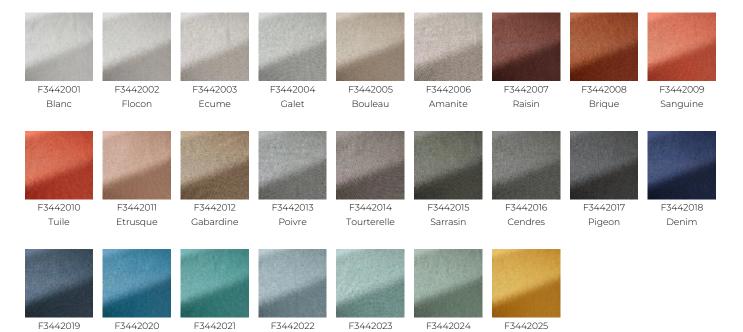

able combustion modified foam<br>NFPA 260-Class 1                                                                                                                                                  |
| NOTES          | High lightfastness, mold-resistent,<br>stain & water repellent<br>Woven in Pierre Frey's workshop in<br>northern France.Living Heritage Mill.                                                                                            |
| INFORMATION    | Shrinkage >3% if washed The flakes of the linen fiber are part o the authentic character and look of the fabric. Natural fiber irregularity Reinforced stitching recommended to avoid fraying at seams For outdoor use, make sure to use |

cushions in a clean, dry place when

not in use.

F9979202004

F9979202004MINI

## 25 Colors



Sauge

Camomille

Amande

Menthe

Nuage

Orage

Azur