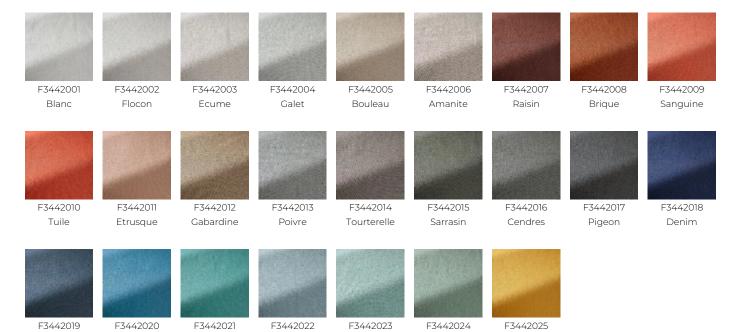

|
| NOTES          | High lightfastness, mold-resistent,<br>stain & water repellent<br>Woven in Pierre Frey's workshop in<br>northern France.Living Heritage Mill.                                                                                                                                                      |
| INFORMATION    | Shrinkage >3% if washed The flakes of the linen fiber are part of the authentic character and look of the fabric. Natural fiber irregularity Reinforced stitching recommended to avoid fraying at seams For outdoor use, make sure to use appropriate lining materials. Remember to store pads and |

cushions in a clean, dry place when

not in use.

F9979202004

F9979202004MINI

## 25 Colors



Sauge

Camomille

Amande

Menthe

Nuage

Orage

Azur